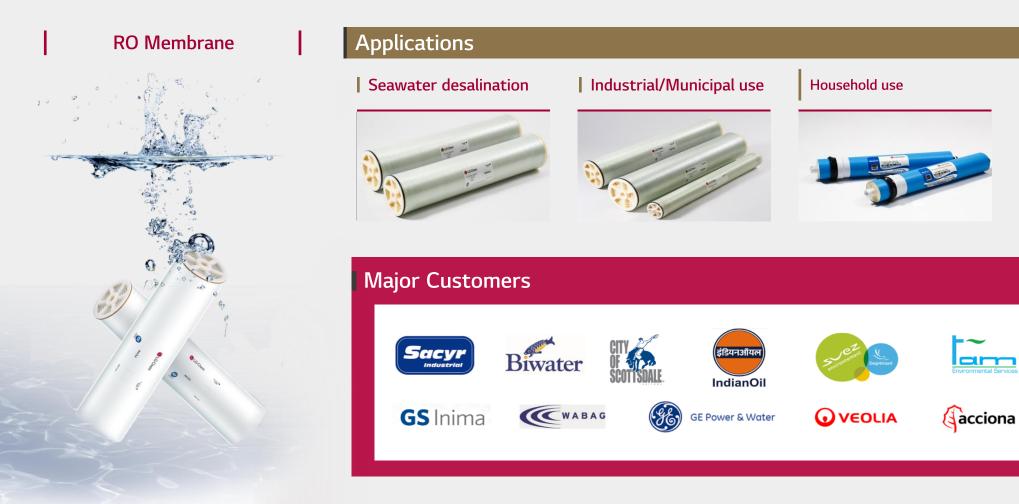

### **RO Membrane**

LG Chem's RO Membrane is the world's top water-treatment filter that increases 99.85% of salt removal rate and 20% of flow rate. LG Chem leads the global water treatment filter market with core technology and competitiveness.

#### **Applications**

#### **Major Customers**

**DAIMLER** 