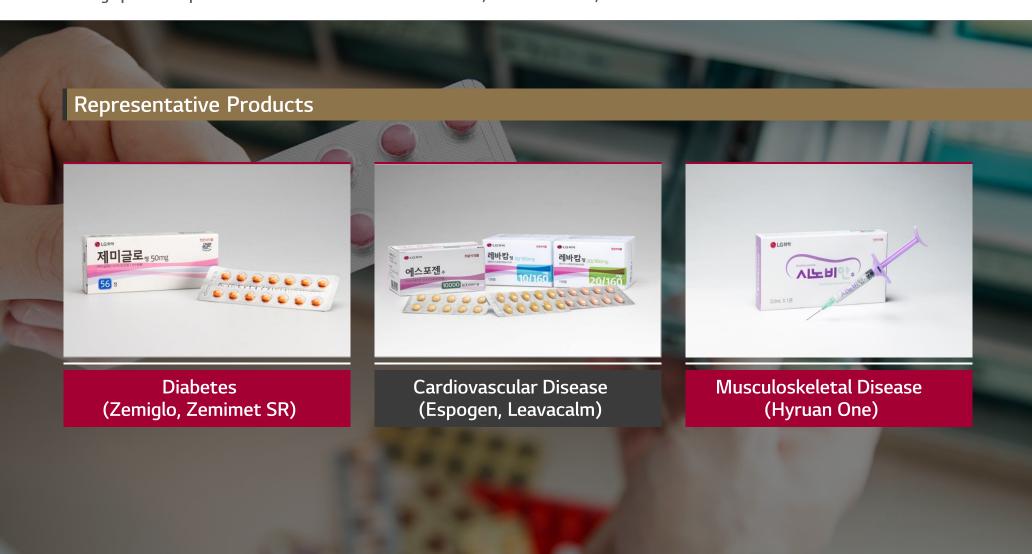

## Primary Drug (PD)

LG Chem has developed Zemiglo, a diabetes medicine, and Synovian, an arthritis medicine, for the first time in Korea, increasing its competitiveness in Korea as well as in overseas, and has expanded its efforts to develop new drugs and cooperate with other companies through partnership in the fields of diabetes and cardiovascular, musculoskeletal, and autoimmune diseases.