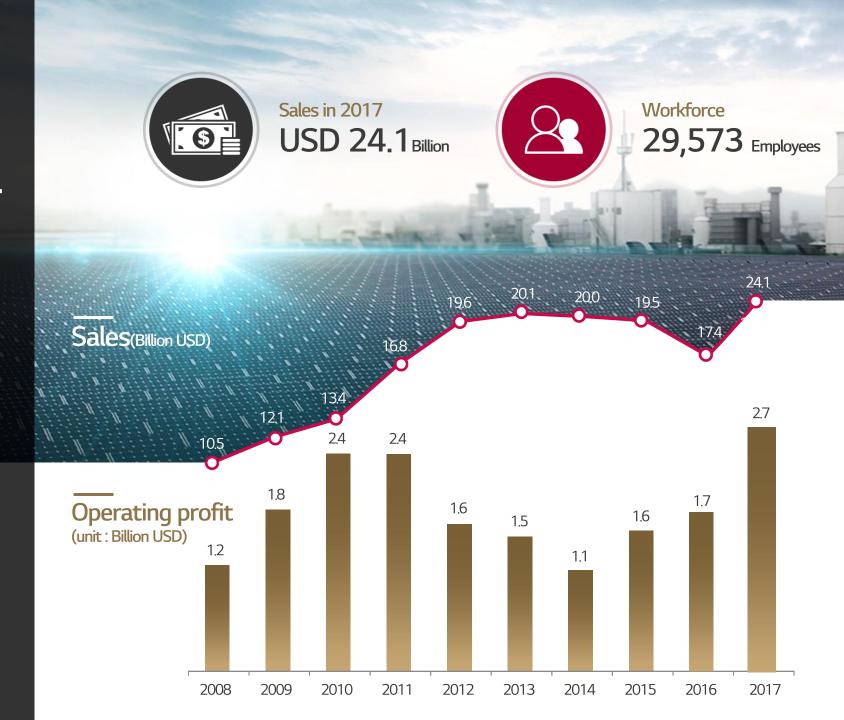

| 1980's Earlier | 1979<br>1976<br>1974<br>1969<br>1947                 | Opened the Daedeok Central R&D Center Completed the Yeosu PVC Paste Resin Plant Changed company name to Lucky Corporation Listed on Korea Stock Exchange Established as Lucky Chemical Industrial Corporation                                                                                                                             |

armerten.

R&D
Status



# R&D Complex

The largest Convergence R&D Complex in Korea







## Financial Results



## Domestic Sites



## Overseas Sites







- NCC
- PolyOlefins
- PVC/Plasticizers
- ABS
- Engineering Plastics
- Acrylates/SAP
- Rubber/Special Polymers

- IT&New Application Battery
- Automotive Battery
- ESS Battery

- Optical Materials
- Advanced Functional Materials
- LCD Glass Substrates
- RO Membrane

- Display Materials
- Battery Materials
- Primary Drug
- Specialty Drug
- Vaccines



Solution**Partner** 

## **Basic Materials & Chemicals Company**

## **Naphtha Cracking Center**

LG Chem's naphtha cracking center(NCC) processes produce basic materials for the petrochemical industry, including ethylene and propylene. The raw materials produced from the BPA processes are used in polycarbonate(PC) resins and epoxy materials.

#### Naphtha Cracking Center













**BPA**