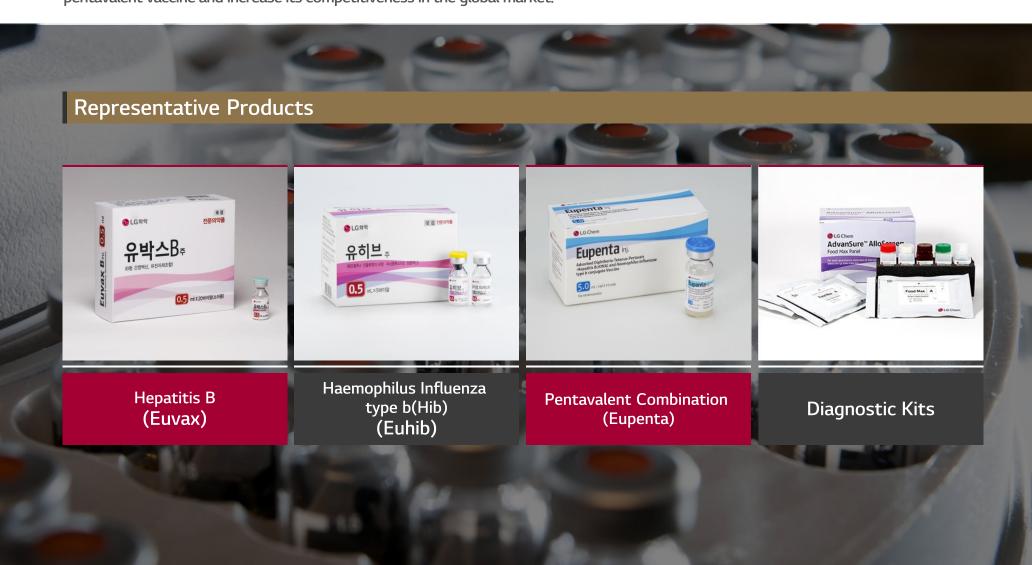

#### **Vaccines**

Based on the skills and technology LG Chem developed in connection with the HepB vaccine, the first vaccine to obtain the WHO Pre-Qualification in Korea and the successful domestic production of the Hib vaccine, LG Chem was able to successfully develop and launch the pentavalent vaccine and increase its competitiveness in the global market.