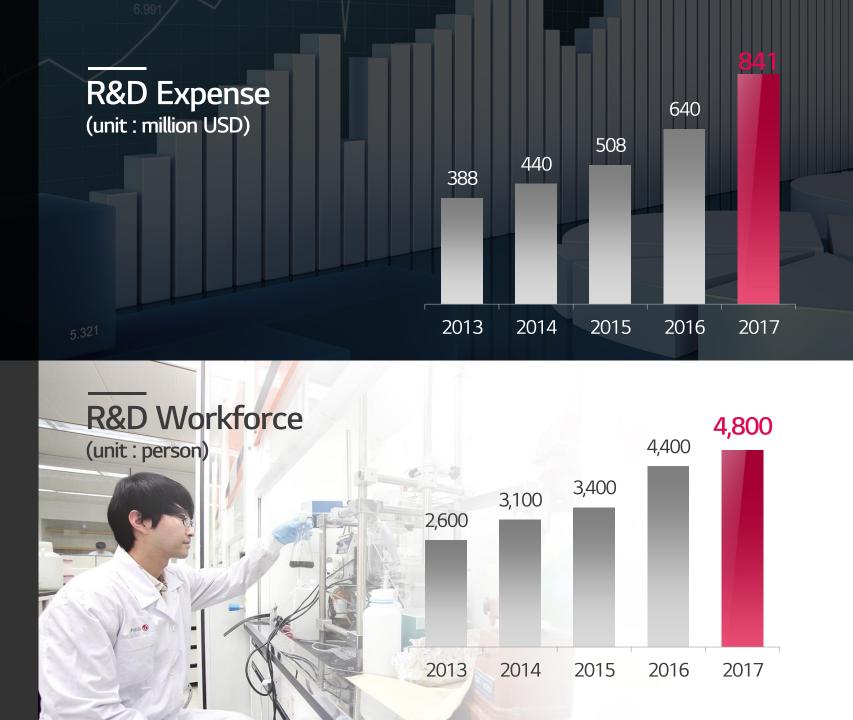

| 1980's Earlier | 1979<br>1976<br>1974<br>1969<br>1947                 | Opened the Daedeok Central R&D Center Completed the Yeosu PVC Paste Resin Plant Changed company name to Lucky Corporation Listed on Korea Stock Exchange Established as Lucky Chemical Industrial Corporation                                                                                                                             |

armerten.

R&D
Status



# R&D Complex

The largest Convergence R&D Complex in Korea







## Financial Results



## Domestic Sites



## Overseas Sites







- NCC
- PolyOlefins
- PVC/Plasticizers
- ABS
- Engineering Plastics
- Acrylates/SAP
- Rubber/Special Polymers

- IT&New Application Battery
- Automotive Battery
- ESS Battery

- Optical Materials
- Advanced Functional Materials
- LCD Glass Substrates
- RO Membrane

- Display Materials
- Battery Materials
- Primary Drug
- Specialty Drug
- Vaccines



Solution**Partner** 

## **Basic Materials & Chemicals Company**

## **Naphtha Cracking Center**

LG Chem's naphtha cracking center(NCC) processes produce basic materials for the petrochemical industry, including ethylene and propylene. The raw materials produced from the BPA processes are used in polycarbon