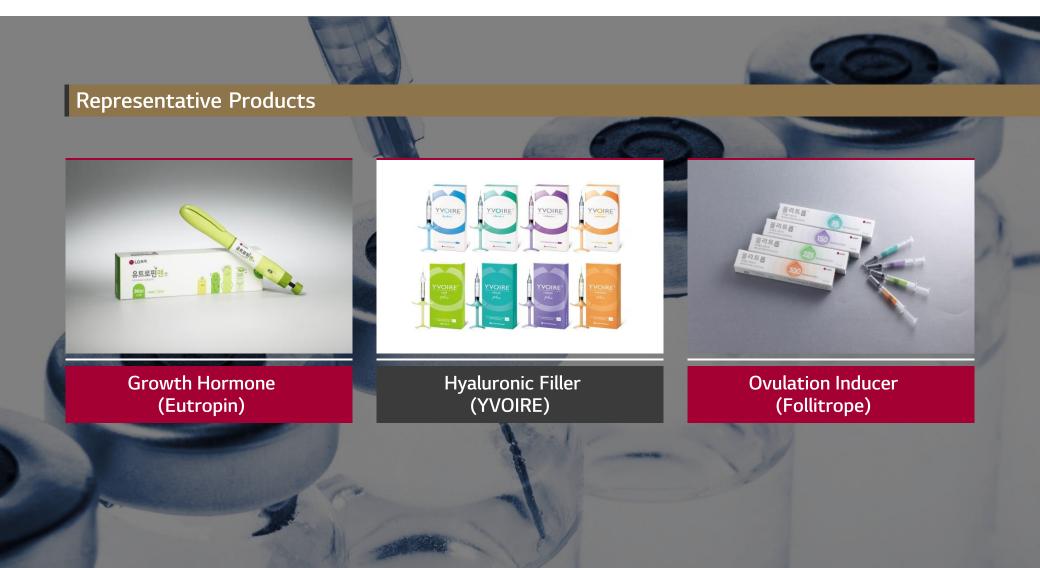

## Specialty Drug (SD)

LG Chem has successfully developed Eutropin, a drug containing growth hormone, and has focused on the research and development of drugs for special diseases. Also, LG Chem has been recognized for its product competitiveness with the development of a hyaluronic acid filler and has increased its share in the global market.