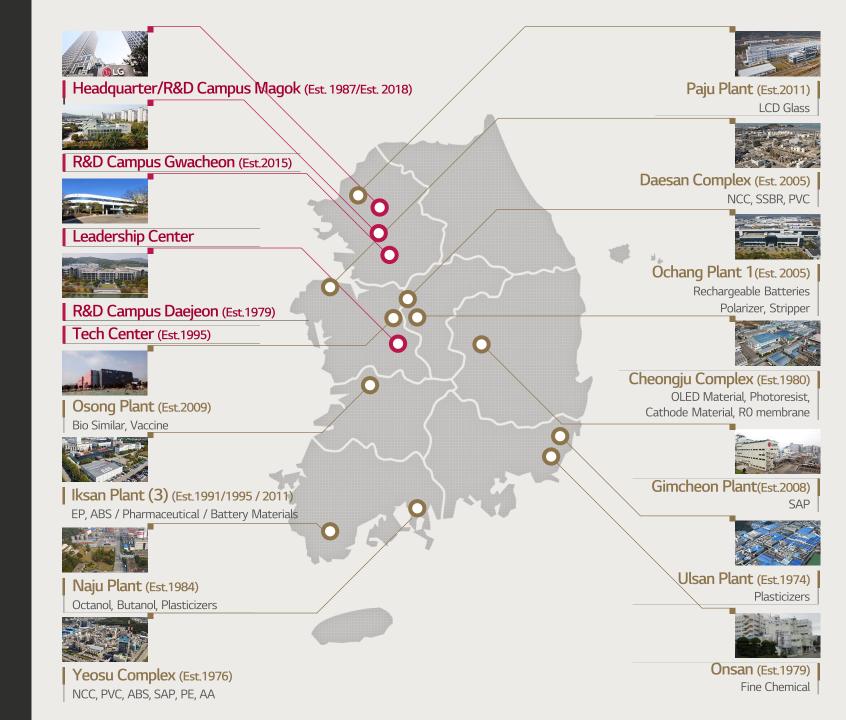

| 1980's Earlier | 1979<br>1976<br>1974<br>1969<br>1947                 | Opened the Daedeok Central R&D Center Completed the Yeosu PVC Paste Resin Plant Changed company name to Lucky Corporation Listed on Korea Stock Exchange Established as Lucky Chemical Industrial Corporation                                                                                                                             |

armerten.

R&D
Status



# R&D Complex

The largest Convergence R&D Complex in Korea







## Financial Results



## Domestic Sites



## Overseas Sites







- NCC
- PolyOlefins
- PVC/Plasticizers
- ABS
- Engineering Plastics
- Acrylates/SAP
- Rubber/Special Polymers

- IT&New Application Battery
- Automotive Battery
- ESS Battery

- Optical Materials
- Advanced Functional Materials
- LCD Glass Substrates
- RO Membrane

- Display Materials
- Battery Materials
- Primary Drug
- Specialty Drug
- Vaccines



Solution**Partner** 

## **Basic Materials & Chemicals Company**

## **Naphtha Cracking Center**

LG Chem's naphtha cracking center(NCC) processes produce basic materials for the petrochemical industry, including ethylene and propylene. The raw materials produced from the BPA processes are used in polycarbonate(PC) resins and epoxy materials.

#### Naphtha Cracking Center













**BPA** 









## Polyolefins